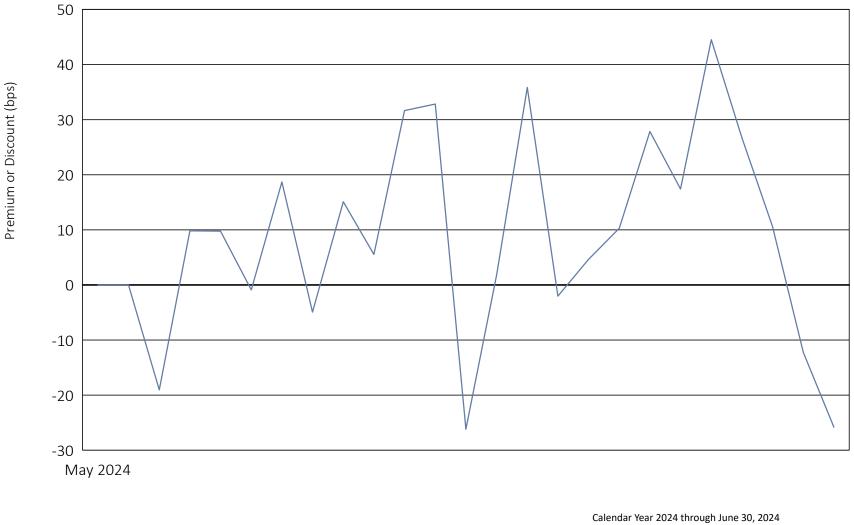

## Defiance Daily Target 2X Long Uranium ETF

May 23, 2024 to June 28, 2024

|                                | Calendar Year 2024 through June 30, 2024 |
|--------------------------------|------------------------------------------|
| Days traded at premium         | 16                                       |
| Days traded at net asset value | 2                                        |
| Days traded at discount        | 7                                        |

The following table and line graph are provided to show the frequency at which the closing price of the Fund was at a premium (above) or discount (below) to the Fund's daily net asset value ("NAV"). The table and line graph represent past performance and cannot be used to predict future results. Shareholders may pay more than NAV when buying Fund shares and receive less than NAV when those shares are sold because shares are bought and sold at current market prices.